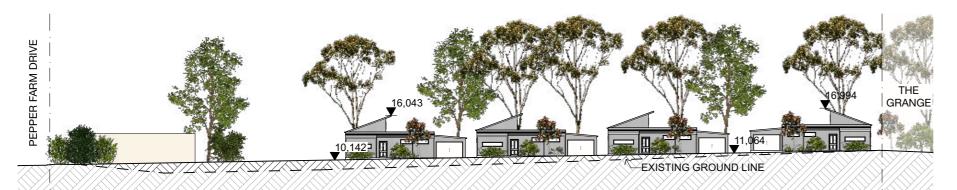

110:05

REVISION NO.

C

STREET A SECTION 1

2 STREET A SECTION 1 (DETAIL) THE **GRANGE** EXISTING GROUND LINE

3 STREET A SECTION 2 1:500

4 STREET A SECTION 2 (DETAIL) 1:200

NOTE

**Saturday Studio** 

PROJECT NO.

EXISTING GROUND LINE

18027

CLIENT: SITE:

PRINT DATE: 10/4/19
PROJECT STATUS: SCC APPLICATION
CLIENT: MBARK PTY LTD VICTORIA STREET, BERRY DRAWING TITLE :

**GA Elevations** 

STREET ELEVATIONS

**ARBOUR EXTENSION** 

ISSUE:

SITE COMPATIBILITY CERTIFICATE APPLICATION DRAWING NO.

200:01

REVISION NO. C

1 STREET B SECTION 1

2 STREET C SECTION 1 1:200

NOTE