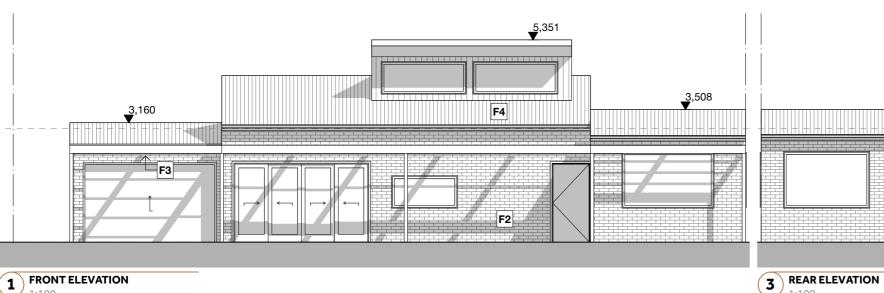

## Saturday Studio

PROJECT NO.

18027

PRINT DATE: 10/4/19
PROJECT STATUS: SCC APPLICATION
CLIENT: MBARK PTY LTD
SITE: VICTORIA STREET, BERRY

DRAWING TITLE :

**GA Elevations** 

**VICTORIA STREET ELEV'S** 

**ARBOUR EXTENSION** 

ISSUE:

SITE COMPATIBILITY CERTIFICATE APPLICATION DRAWING NO.

200:03

REVISION NO. C

5,351 F4 3,000 F2

1 FRONT ELEVATION

F1 **F3** 2,550 F2

SIDE ELEVATION 1:100 F4 2,849 F2

4 SIDE ELEVATION

NOTE

The Builder shall check all dimensions and levels on site prior to construction. Notify any errors, discrepancies or omissions to the architect. Refer to written dimensions only. Do not scale drawings. Drawings shall not be used for construction purposes until issued for construction. This drawing reflects a design by SATURDAY STUDIO and is to be used only for work when authorised in writing by SATURDAY STUDIO.