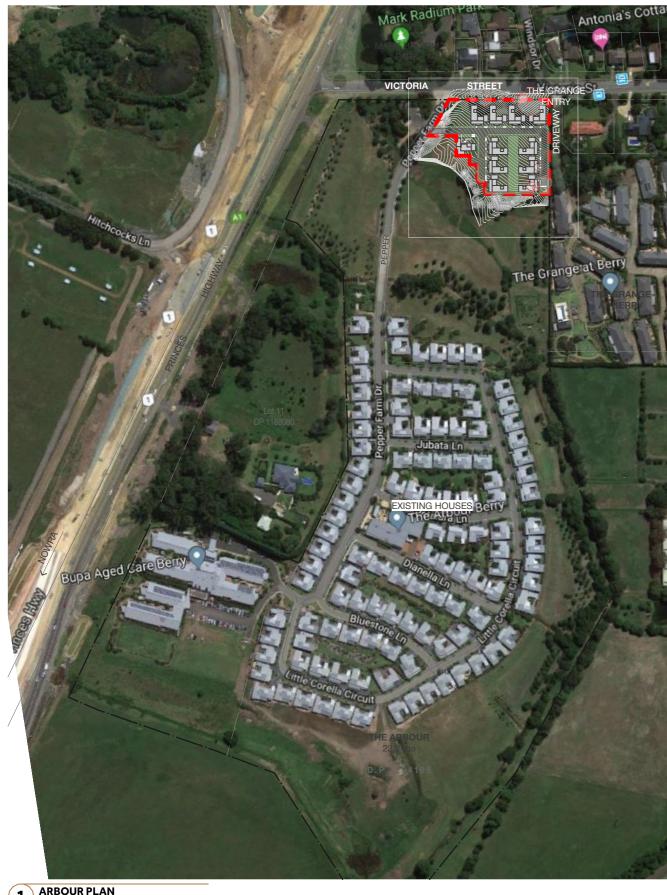

### ARBOUR EXTENSION

MBARK PTY LTD
VICTORIA STREET, BERRY
SITE COMPATIBILITY CERTIFICATE

SITE INFORMATION:

Site area: Number of dwellings 11

AREA OF WORK

2 LOCATION PLAN

3 AERIAL

ARBOUR PLAN