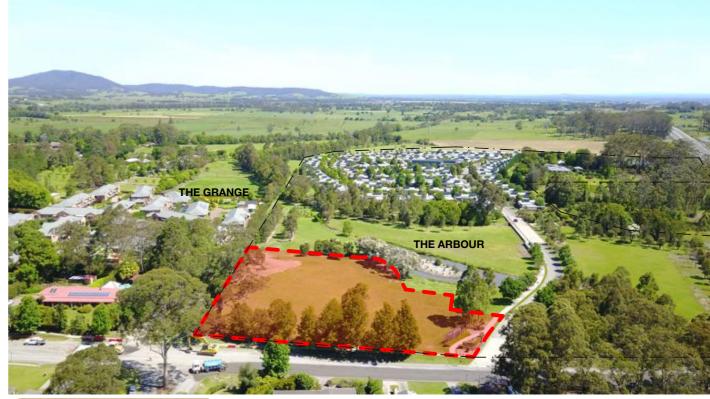

### ARBOUR EXTENSION

MBARK PTY LTD
VICTORIA STREET, BERRY
SITE COMPATIBILITY CERTIFICATE

SITE INFORMATION:

Site area: Number of dwellings 11

AREA OF WORK

2 LOCATION PLAN

3 AERIAL

ARBOUR PLAN