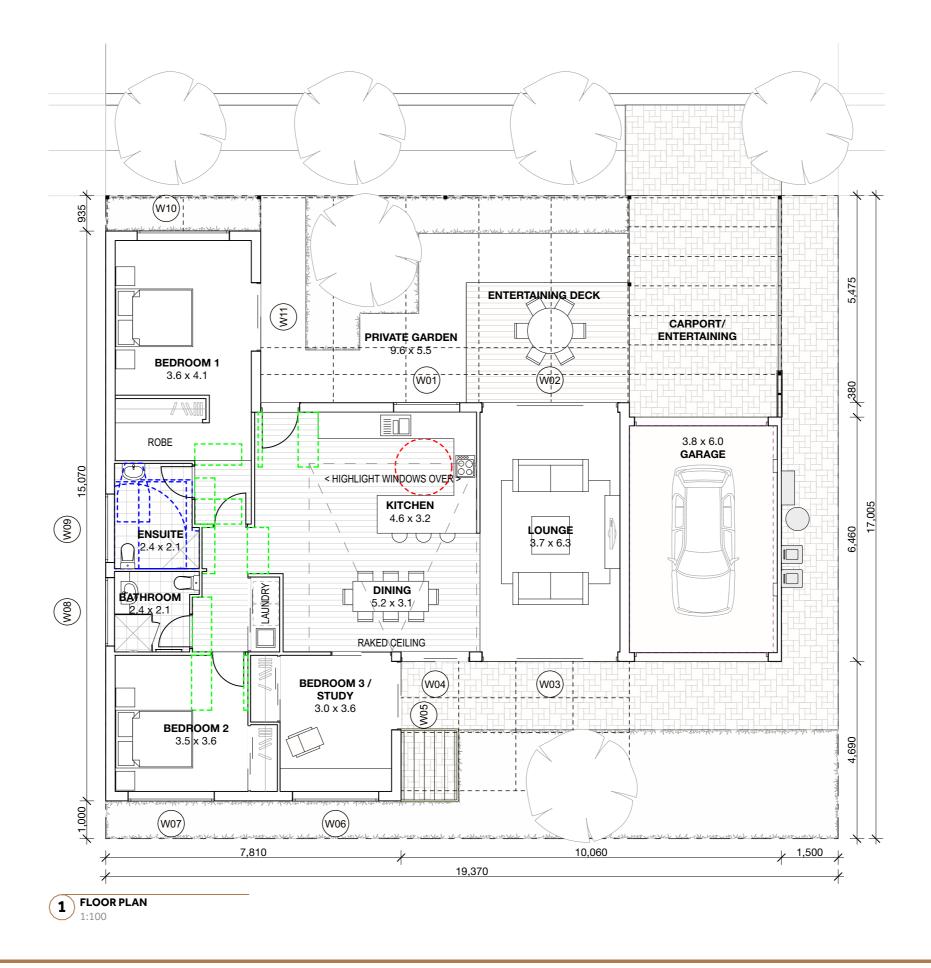

Saturday Studio

PROJECT NO.

18027

PRINT DATE: 10/4/19 PROJECT STATUS: SCC APPLICATION
CLIENT: MBARK PTY LTD VICTORIA STREET, BERRY SITE:

DRAWING TITLE :

**GA Plans** 

**FLOOR PLAN** 

**ARBOUR EXTENSION** 

ISSUE:

SITE COMPATIBILITY CERTIFICATE APPLICATION DRAWING NO.

110:01

REVISION NO. C

All boundaries and contours are subject to survey drawing **BY SURVEYOR**. All levels to Australian Height Data. It is the contractors responsibility to confirm all measurements on site and locations of any services prior to work on site.