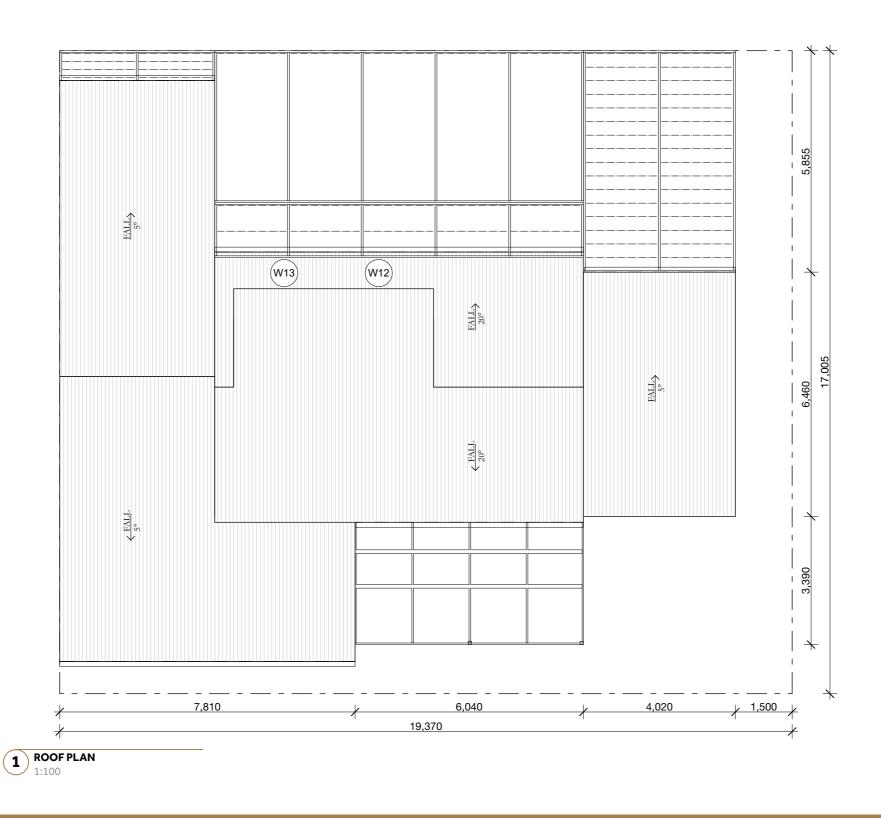

Saturday Studio

PROJECT NO.

18027

PRINT DATE: 10/4/19 PROJECT STATUS: SCC APPLICATION
CLIENT: MBARK PTY LTD VICTORIA STREET, BERRY SITE:

DRAWING TITLE:

**GA Plans** 

**ROOF PLAN** 

**ARBOUR EXTENSION** 

ISSUE:

SITE COMPATIBILITY CERTIFICATE APPLICATION DRAWING NO.

110:02

REVISION NO. C

All boundaries and contours are subject to survey drawing **BY SURVEYOR**. All levels to Australian Height Data. It is the contractors responsibility to confirm all measurements on site and locations of any services prior to work on site.