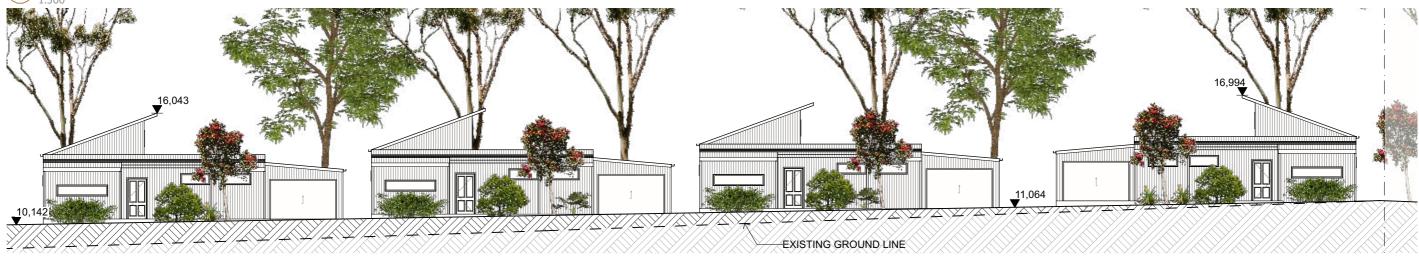

**Saturday Studio** 

PROJECT NO.

EXISTING GROUND LINE

18027

CLIENT: SITE:

PRINT DATE: 10/4/19
PROJECT STATUS: SCC APPLICATION
CLIENT: MBARK PTY LTD VICTORIA STREET, BERRY DRAWING TITLE :

**GA Elevations** 

STREET ELEVATIONS

**ARBOUR EXTENSION** 

ISSUE:

SITE COMPATIBILITY CERTIFICATE APPLICATION DRAWING NO.

200:01

REVISION NO. C

1 STREET B SECTION 1

2 STREET C SECTION 1 1:200

NOTE