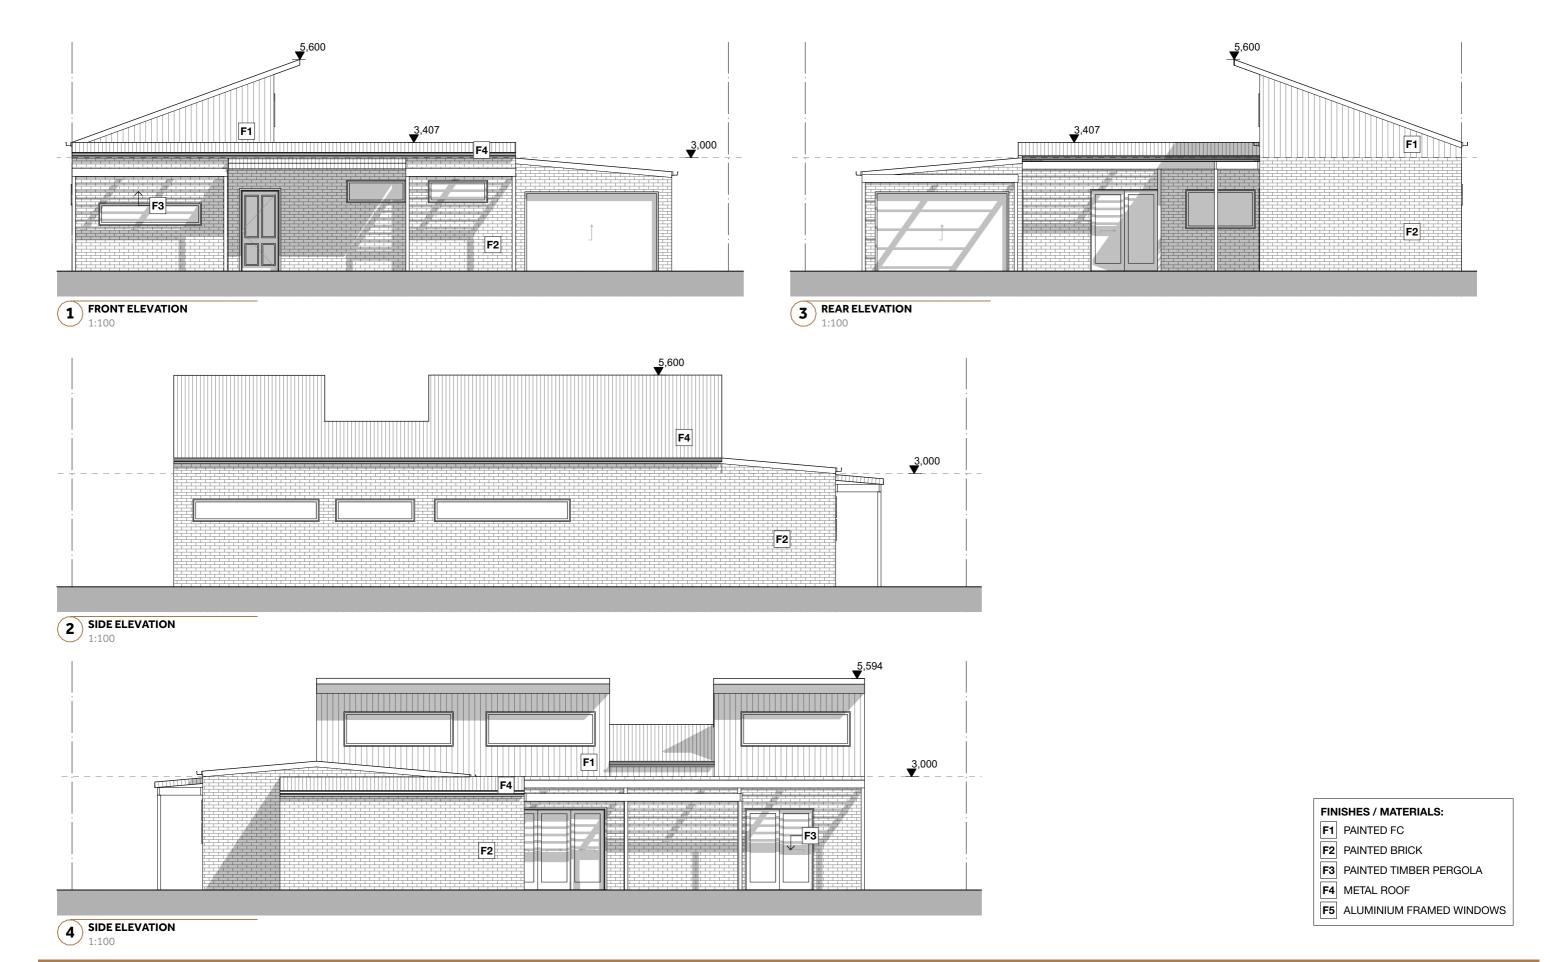

Saturday Studio

PROJECT NO.

18027

PRINT DATE: SITE:

10/4/19 PROJECT STATUS: SCC APPLICATION
CLIENT: MBARK PTY LTD VICTORIA STREET, BERRY

1:100

DRAWING TITLE:

**GA Elevations** 

**TYPE 1 ELEVATIONS** 

**ARBOUR EXTENSION** 

ISSUE:

F4 METAL ROOF

FINISHES / MATERIALS: F1 PAINTED FC F2 PAINTED BRICK

F3 PAINTED TIMBER PERGOLA

F5 ALUMINIUM FRAMED WINDOWS

SITE COMPATIBILITY CERTIFICATE APPLICATION DRAWING NO.

200:04

REVISION NO.

C

All boundaries and contours are subject to survey drawing **BY SURVEYOR**. All levels to Australian Height Data. It is the contractors responsibility to confirm all measurements on site and locations of any services prior to work on site.