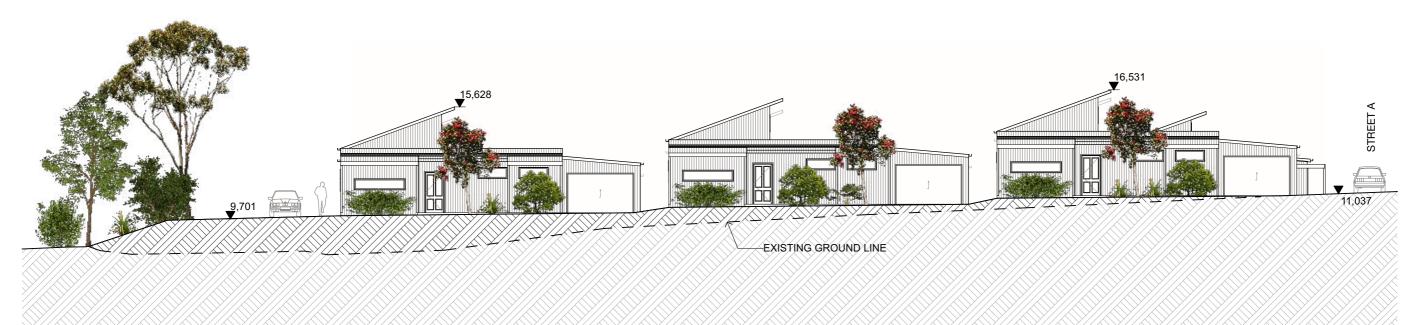

110:05

REVISION NO.

C

STREET A SECTION 1

2 STREET A SECTION 1 (DETAIL) THE **GRANGE** EXISTING GROUND LINE

3 STREET A SECTION 2 1:500

4 STREET A SECTION 2 (DETAIL) 1:200

NOTE

The Builder shall check all dimensions and levels on site prior to construction. Notify any errors, discrepancies or omissions to the architect. Refer to written dimensions only. Do not scale drawings. Drawings shall not be used for construction purposes until issued for construction. This drawing reflects a design by SATURDAY STUDIO and is to be used only for work when authorised in writing by SATURDAY STUDIO.

All boundaries and contours are subject to survey drawing **BY SURVEYOR**. All levels to Australian Height Data. It is the contractors responsibility to confirm all measurements on site and locations of any services prior to work on site.