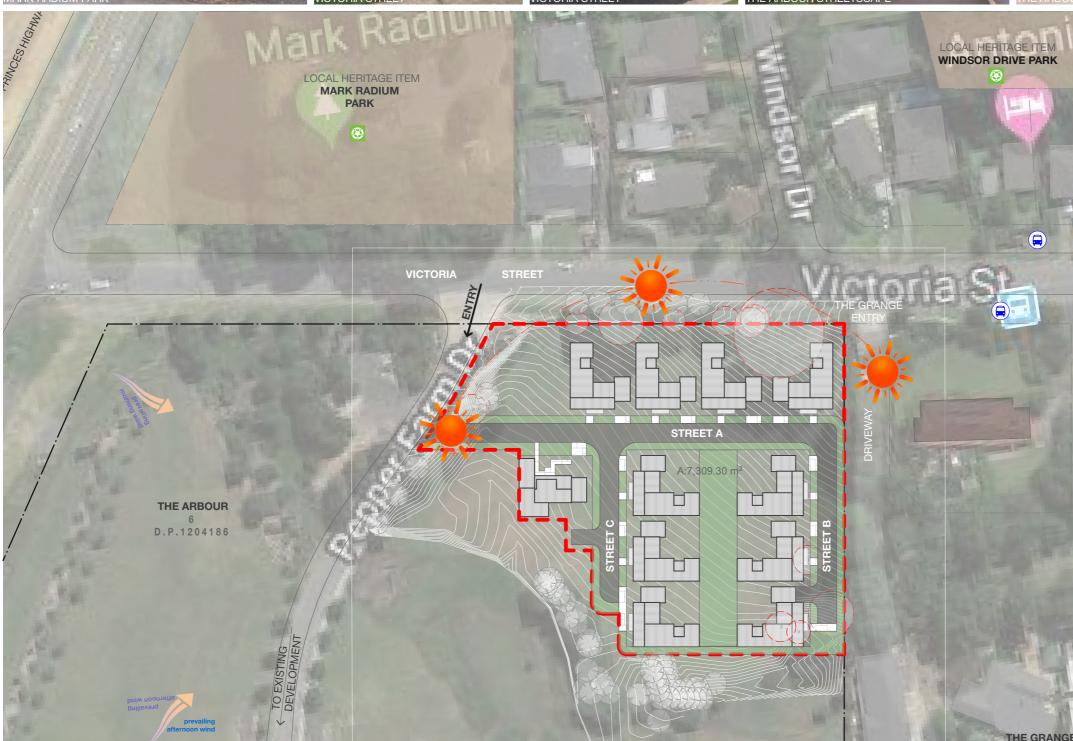

### ARBOUR EXTENSION

MBARK PTY LTD
VICTORIA STREET, BERRY
SITE COMPATIBILITY CERTIFICATE

SITE INFORMATION:

Site area: Number of dwellings 11

AREA OF WORK

2 LOCATION PLAN

3 AERIAL

ARBOUR PLAN

Saturday Studio

PROJECT NO.

18027

PRINT DATE: 10/4/19
PROJECT STATUS: SCC APPLICATION
CLIENT: MBARK PTY LTD
SITE: VICTORIA STREET, BERRY

DRAWING TITLE:

Site Plans

SITE ANALYSIS PLAN

**ARBOUR EXTENSION** 