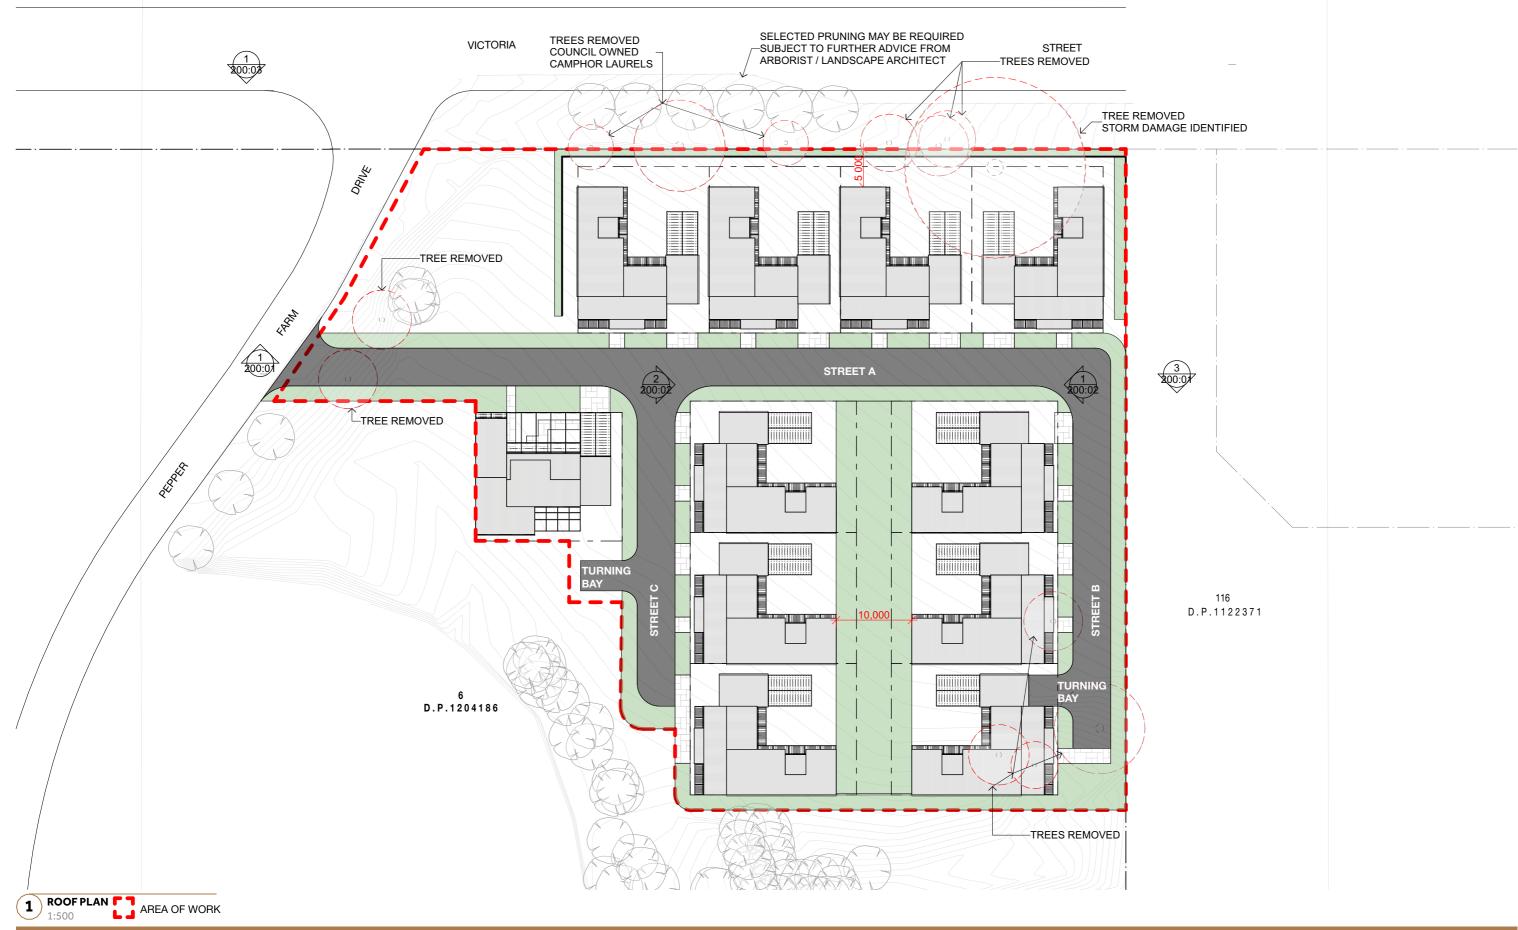

Saturday Studio

PROJECT NO.

18027

PRINT DATE: 10/4/19 PROJECT STATUS: SCC APPLICATION
CLIENT: MBARK PTY LTD VICTORIA STREET, BERRY SITE:

DRAWING TITLE:

**GA Plans** 

**ROOF PLAN** 

**ARBOUR EXTENSION** 

ISSUE:

SITE COMPATIBILITY CERTIFICATE APPLICATION DRAWING NO.

110:02

REVISION NO. C

All boundaries and contours are subject to survey drawing **BY SURVEYOR**. All levels to Australian Height Data. It is the contractors responsibility to confirm all measurements on site and locations of any services prior to work on site.