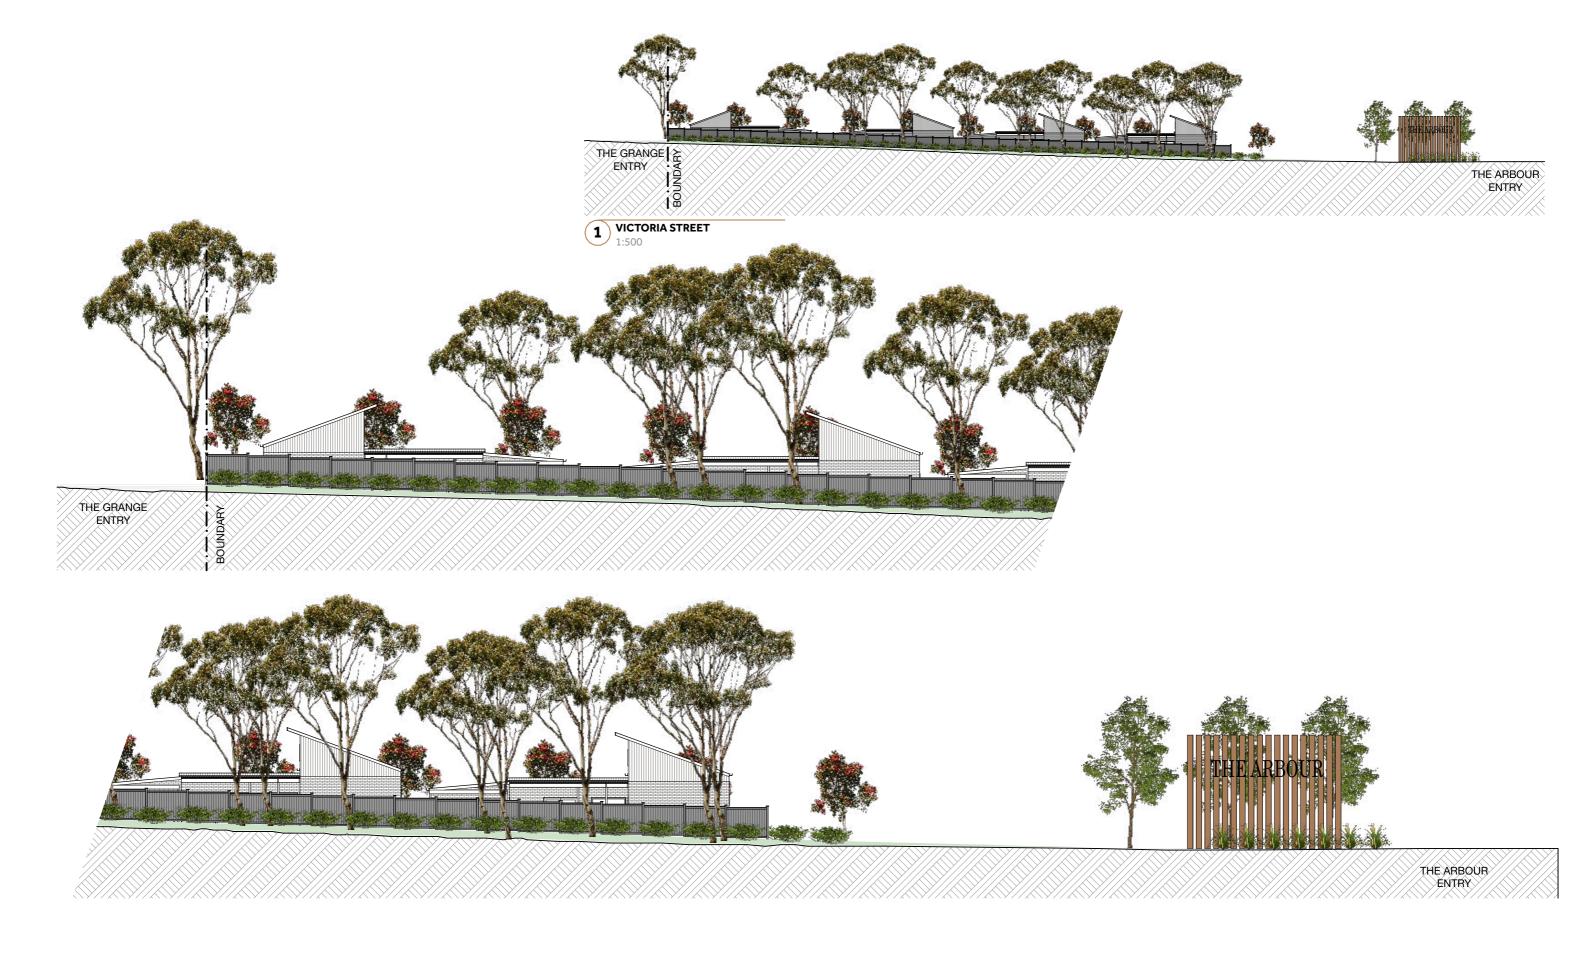

110:05

REVISION NO.

C

STREET A SECTION 1

2 STREET A SECTION 1 (DETAIL) THE **GRANGE** EXISTING GROUND LINE

3 STREET A SECTION 2 1:500

4 STREET A SECTION 2 (DETAIL) 1:200

NOTE

**Saturday Studio** 

PROJECT NO.

EXISTING GROUND LINE

18027

CLIENT: SITE:

PRINT DATE: 10/4/19
PROJECT STATUS: SCC APPLICATION
CLIENT: MBARK PTY LTD VICTORIA STREET, BERRY DRAWING TITLE :

**GA Elevations** 

STREET ELEVATIONS

**ARBOUR EXTENSION** 

ISSUE:

SITE COMPATIBILITY CERTIFICATE APPLICATION DRAWING NO.

200:01

REVISION NO. C

1 STREET B SECTION 1

2 STREET C SECTION 1 1:200

NOTE