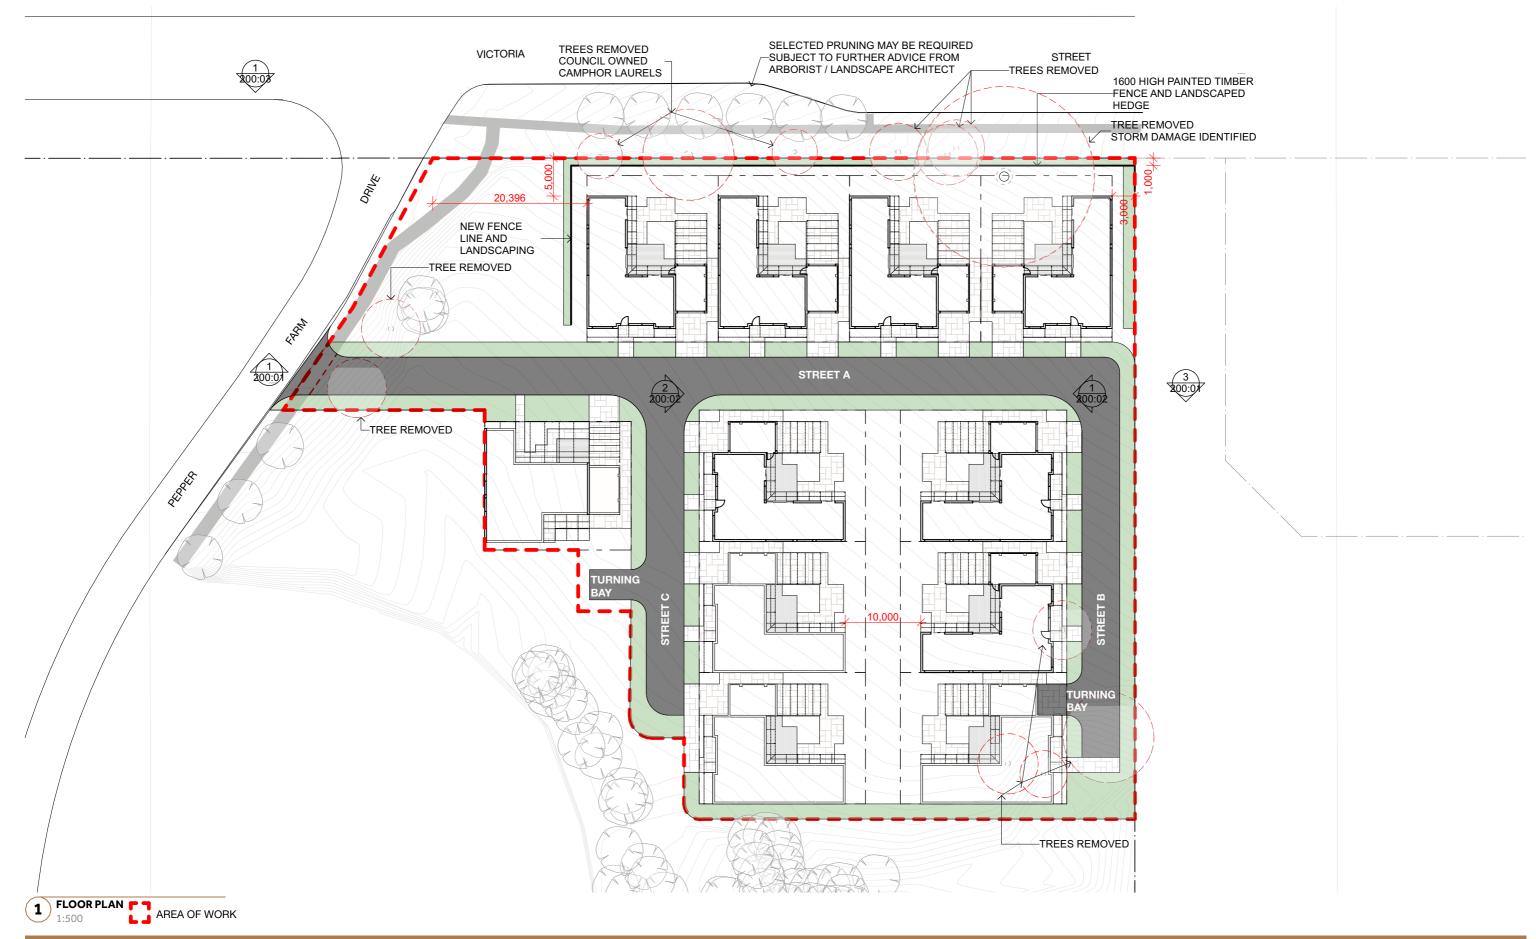

# Saturday Studio

PROJECT NO.

18027

PRINT DATE: 10/4/19
PROJECT STATUS: SCC APPLICATION
CLIENT: MBARK PTY LTD
SITE: VICTORIA STREET, BERRY

DRAWING TITLE:

Site Plans

**SITE PLAN** 

**ARBOUR EXTENSION** 

ISSUE:

SITE COMPATIBILITY CERTIFICATE APPLICATION DRAWING NO.

100:01

REVISION NO.

C

All boundaries and contours are subject to survey drawing **BY SURVEYOR**. All levels to Australian Height Data. It is the contractors responsibility to confirm all measurements on site and locations of any services prior to work on site.