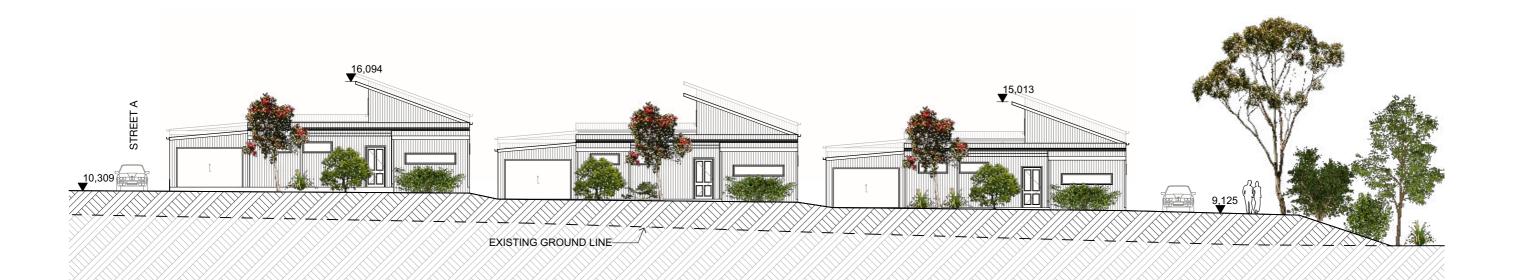

110:05

REVISION NO.

C

STREET A SECTION 1

2 STREET A SECTION 1 (DETAIL) THE **GRANGE** EXISTING GROUND LINE

3 STREET A SECTION 2 1:500

4 STREET A SECTION 2 (DETAIL) 1:200

NOTE

The Builder shall check all dimensions and levels on site prior to construction. Notify any errors, discrepancies or omissions to the architect. Refer to written dimensions only. Do not scale drawings. Drawings shall not be used for construction purposes until issued for construction. This drawing reflects a design by SATURDAY STUDIO and is to be used only for work when authorised in writing by SATURDAY STUDIO.

All boundaries and contours are subject to survey drawing **BY SURVEYOR**. All levels to Australian Height Data. It is the contractors responsibility to confirm all measurements on site and locations of any services prior to work on site.