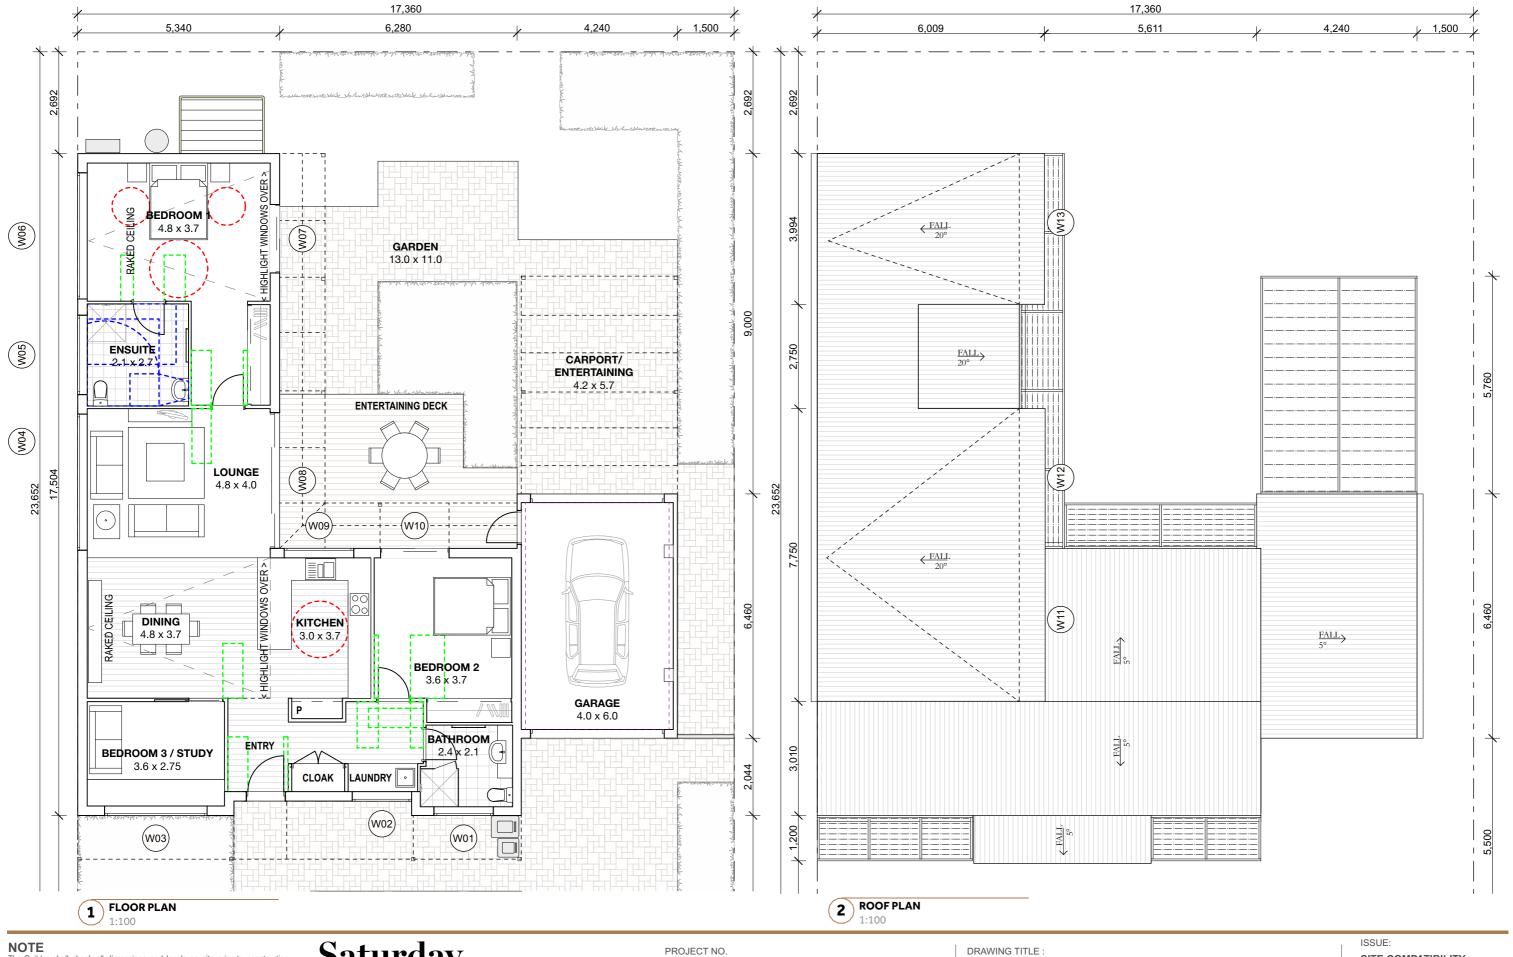

Saturday Studio

PROJECT NO.

18027

PRINT DATE: 10/4/19 PROJECT STATUS: SCC APPLICATION
CLIENT: MBARK PTY LTD VICTORIA STREET, BERRY SITE:

DRAWING TITLE :

**GA Plans** 

**TYPE 1 PLAN** 

**ARBOUR EXTENSION** 

ISSUE:

SITE COMPATIBILITY CERTIFICATE APPLICATION DRAWING NO.

110:03

REVISION NO. C

All boundaries and contours are subject to survey drawing **BY SURVEYOR**. All levels to Australian Height Data. It is the contractors responsibility to confirm all measurements on site and locations of any services prior to work on site.

Saturday Studio

PROJECT NO.

18027

PRINT DATE: 10/4/19
PROJECT STATUS: SCC APPLICATION
CLIENT: MBARK PTY LTD
SITE: VICTORIA STREET, BERRY

DRAWING TITLE:

**GA Plans** 

**TYPE 1 ROOF PLAN** 

**ARBOUR EXTENSION** 

ISSUE:

SITE COMPATIBILITY CERTIFICATE APPLICATION DRAWING NO.

110:04

REVISION NO. C

All boundaries and contours are subject to survey drawing **BY SURVEYOR**. All levels to Australian Height Data. It is the contractors responsibility to confirm all measurements on site and locations of any services prior to work on site.